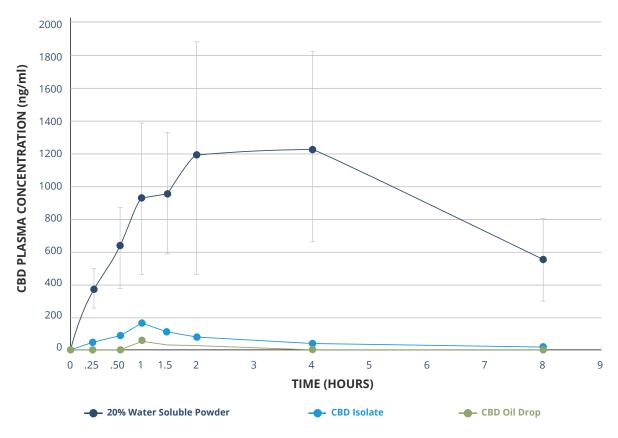

# WATER-SOLUBLE POWDER

**CBD SPEC** 

20% CBD

200 mg/g

GenCanna Water-Soluble Powders are offered at a standardized 20% CBD load (200 mg/gram). This allows for versatile use across many form factors.

As shown in the accompanying graph, this product format is more bioavailable than cannabinoids are on their own, which allows for broad use in liquid and powder formulations — from shots and beverages to food, supplements and pet applications.

#### WATER-SOLUBLE POWDER HAS DEMONSTRABLY BETTER BIOAVAILABILITY.