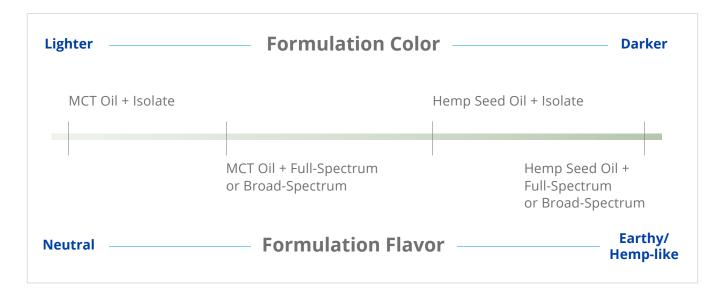

### **SPECIFICATIONS**

| APPEARANCE                                                                                                     | CONSISTENCY              | FLAVOR                                                                                                 | ODOR                                                      |
|----------------------------------------------------------------------------------------------------------------|--------------------------|--------------------------------------------------------------------------------------------------------|-----------------------------------------------------------|
| Amber to clear-yellow oil depending on formulation; As shown on the accompanying graph                         | Free-flowing oily liquid | Formulation-<br>dependent; reference<br>infographic                                                    | Formulation dependent; As shown on the accompanying graph |
| SOLUBILITY                                                                                                     | DERIVED FROM             | COMPOSITION                                                                                            | SHELF LIFE                                                |
| Oil-soluble and able to be incorporated or substituted into just about any food, chocolate or pet treat recipe | Stalk, stem and flower   | 25% active<br>cannabinoid ingredient<br>by mass; 75% natural<br>and responsibly<br>sourced carrier oil | 24 months                                                 |

### **COLOR AND FLAVOR SPECS VISUALIZED**